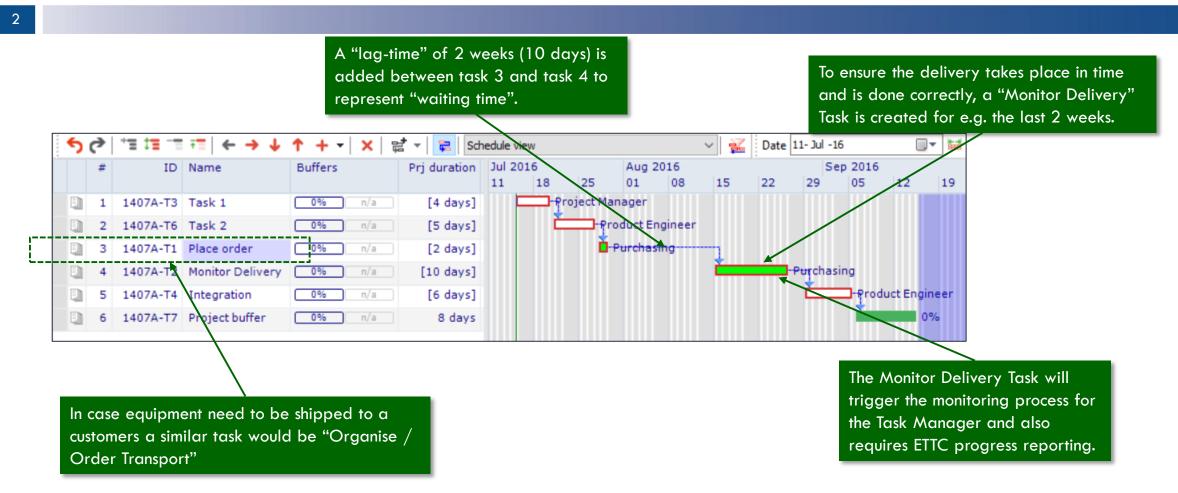

# **MODELLING DELIVERY TASKS**

Controlling process for efficient Progress Updates

### Example

### After placing order 4 weeks delivery time is applicable

#### During "Lag-time" no progress updates are required

# Progress Update

5

👪 File

<del>5</del> 7

|                                                              | 🕌 Eile Edit V                                             | <u>/</u> indow <u>H</u> elp                                   |                   |                   |                                                              |             |                               |                 |                        |              | - 6                                                                                                                                  |  |  |
|--------------------------------------------------------------|-----------------------------------------------------------|---------------------------------------------------------------|-------------------|-------------------|--------------------------------------------------------------|-------------|-------------------------------|-----------------|------------------------|--------------|--------------------------------------------------------------------------------------------------------------------------------------|--|--|
|                                                              | My activities Me                                          | ssages (0) Project port                                       | folio Active task | s Calendar Config | ure R                                                        | eporting    |                               |                 |                        |              |                                                                                                                                      |  |  |
|                                                              |                                                           |                                                               |                   |                   |                                                              |             |                               |                 |                        |              |                                                                                                                                      |  |  |
|                                                              | 🖨 Show desig                                              | 🖨 Show design packages enter your search text 🔅 🧮 🖉 Cards     |                   |                   |                                                              |             |                               |                 |                        |              | Task details 🛛 🔗 🐇                                                                                                                   |  |  |
|                                                              | ID                                                        | Descriptio                                                    | n                 | Start date        | ТМ                                                           | Priority    | RTS                           | Re              | sources                |              | ID 1407A-T2                                                                                                                          |  |  |
|                                                              | 1407A-T2                                                  | 1407A-T2 <u>e</u> , Monitor Delivery 70<br>Purchasing Project |                   |                   | AD                                                           | 0           | Started                       | Purchasing [tom | orrow 8 days, started] | ted]         | Description Monitor Delivery<br>Project Purchasing Project                                                                           |  |  |
|                                                              | The TM                                                    | confirms that c                                               | lelivery ca       | in                |                                                              |             |                               |                 |                        |              | Project manager Robin Porter, LYNX GmbH<br>Scheduled dates Wed 17 Aug 9:56 - Wed 31 Aug 9:56<br>Task manager A-dato Demo, A-dato.com |  |  |
|                                                              |                                                           | cted in 8 days<br>vill be maintai                             |                   |                   | Resourcing Notes (0) Custom fields Working hours Workpackage |             |                               |                 |                        |              |                                                                                                                                      |  |  |
|                                                              |                                                           |                                                               |                   | -                 |                                                              |             |                               |                 |                        |              | Your role Task manager<br>Skill Purchasing<br>Resource(s) No resource assigned<br>Status Started ~                                   |  |  |
| le Edit View Project                                         | t <u>W</u> indow <u>H</u> elp                             |                                                               |                   |                   |                                                              |             |                               |                 |                        |              | Etta [hanamau] 0 days/64h                                                                                                            |  |  |
| Cards view                                                   | Cards view Print Resource load Properties                 |                                                               |                   |                   |                                                              |             | Filter enter your search text |                 |                        |              | Please enter the 'expected time to complete'                                                                                         |  |  |
| ·   == == ==   •                                             | $\leftarrow \rightarrow \downarrow \uparrow + \downarrow$ | 🗙 🛛 📰 🔽 🕅 Sched                                               | ule view          | ~                 | 1                                                            | Date 11- Ju | ul -16                        |                 | Tags 0 - Thu 14        | t Jul        | Expected completion Wed 31 Aug 17:00 at 100%<br>Scheduled duration 10 days (88h)                                                     |  |  |
| # ID Name                                                    | Buffers                                                   | Prj duration J                                                | ul 2016<br>.1 18  |                   | ug 201)<br>1                                                 | 6<br>08     | 15                            | 22 29           | Sep 2016<br>05         | 12           | Scheduled darador P 10-days (dori)                                                                                                   |  |  |
| 1 1407A-T3 Task 1                                            | 1                                                         |                                                               |                   | 1                 |                                                              |             |                               |                 |                        |              |                                                                                                                                      |  |  |
| 2 1407A-T6 Task 2                                            |                                                           |                                                               |                   |                   |                                                              |             |                               |                 |                        |              |                                                                                                                                      |  |  |
|                                                              |                                                           |                                                               |                   |                   |                                                              |             |                               | 1               |                        |              |                                                                                                                                      |  |  |
| 3 1407A-T1 Place 0                                           |                                                           | n/a [6 days]                                                  |                   |                   |                                                              |             |                               |                 | -Purchasing            |              |                                                                                                                                      |  |  |
| 3 1407A-T1 Place 0<br>4 1407A-T2 Monito<br>5 1407A-T4 Integr |                                                           | n/a [6 days]                                                  |                   |                   |                                                              |             |                               |                 |                        | oduct Engine |                                                                                                                                      |  |  |