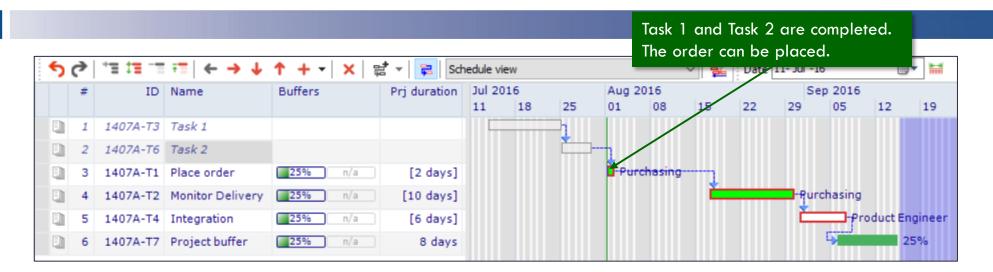

# **MODELLING DELIVERY TASKS**

Controlling process for efficient Progress Updates



### Example

### After placing order 4 weeks delivery time is applicable













#### During "Lag-time" no progress updates are required



# Progress Update

5

👪 File

<del>5</del> 7

|                                                              | 🕌 Eile Edit V                                             | <u>/</u> indow <u>H</u> elp                                   |                   |                   |                                                              |             |                               |                 |                        |              | - 6                                                                                                                                  |  |  |
|--------------------------------------------------------------|-----------------------------------------------------------|----------------------------