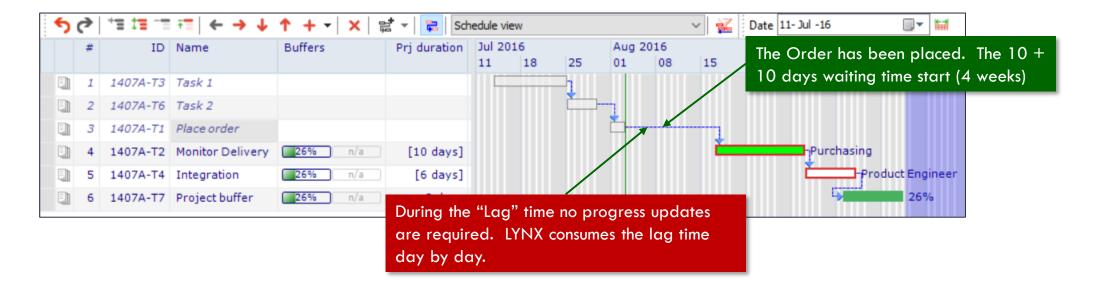

# **MODELLING DELIVERY TASKS**

Controlling process for efficient Progress Updates



### Example

### After placing order 4 weeks delivery time is applicable













#### During "Lag-time" no progress updates are required



# Progress Update

5

👪 File

<del>5</del> 7

|                                                              | 🕌 Eile Edit V                                             | <u>/</u> indow <u>H</u> elp                                   |                   |                   |                                                              |             |                               |                 |                        |              | - 6                                                                                                                                  |  |  |
|--------------------------------------------------------------|-----------------------------------------------------------|------------------------------