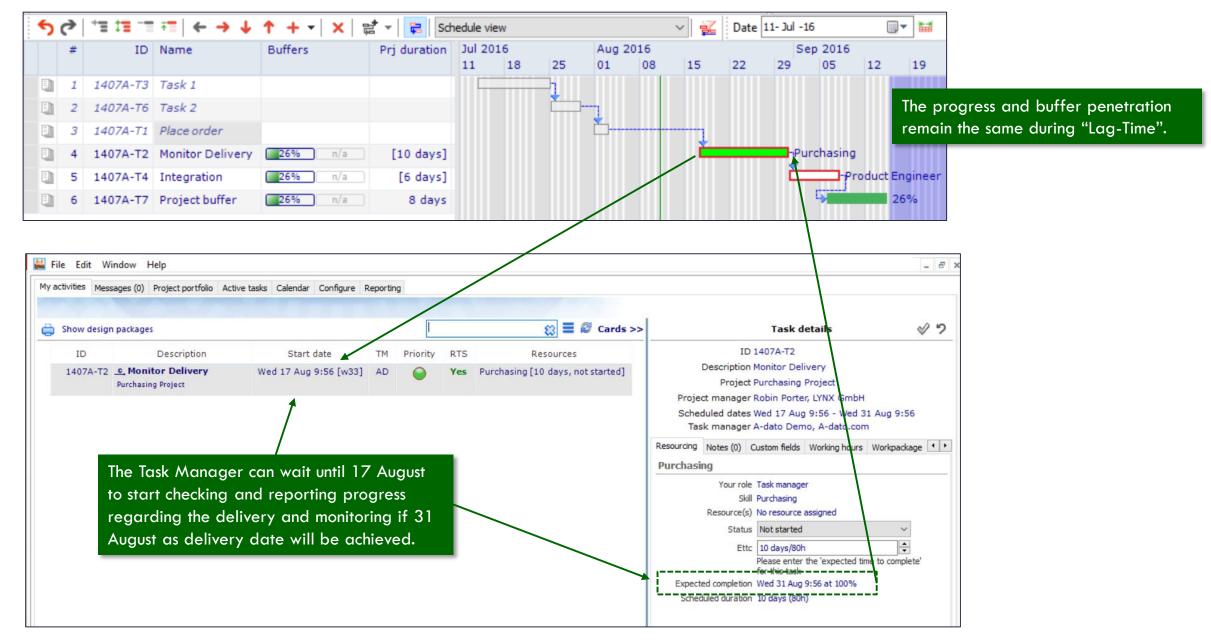

# Progress Update

5

👪 File

<del>5</del> 7

|                                                              | 🕌 Eile Edit V                                             | <u>/</u> indow <u>H</u> elp                                   |                   |                   |                                                              |             |                               |                 |                        |              | - 6                                                                                                                                  |  |  |
|--------------------------------------------------------------|-----------------------------------------------------------|---------------------------------------------------------------|-------------------|-------------------|--------------------------------------------------------------|-------------|-------------------------------|-----------------|------------------------|--------------|--------------------------------------------------------------------------------------------------------------------------------------|--|--|
|                                                              | My activities Me                                          | ssages (0) Project port                                       | folio Active task | s Calendar Config | ure R                                                        | eporting    |                               |                 |                        |              |                                                                                                                                      |  |  |
|                                                              |                                                           |                                                               |                   |                   |                                                              |             |                               |                 |                        |              |                                                                                                                                      |  |  |
|                                                              | 🖨 Show desig                                              | 🖨 Show design packages enter your search text 🔅 🧮 🖉 Cards     |                   |                   |                                                              |             |                               |                 |                        |              | Task details 🛛 🔗 🐇                                                                                                                   |  |  |
|                                                              | ID                                                        | Descriptio                                                    | n                 | Start date        | ТМ                                                           | Priority    | RTS                           | Re              | sources                |              | ID 1407A-T2                                                                                                                          |  |  |
|                                                              | 1407A-T2                                                  | 1407A-T2 <u>e</u> , Monitor Delivery 70<br>Purchasing Project |                   |                   | AD                                                           | 0           | Started                       | Purchasing [tom | orrow 8 days, started] | ted]         | Description Monitor Delivery<br>Project Purchasing Project                                                                           |  |  |
|                                                              | The TM                                                    | confirms that c                                               | lelivery ca       | in                |                                                              |             |                               |                 |                        |              | Project manager Robin Porter, LYNX GmbH<br>Scheduled dates Wed 17 Aug 9:56 - Wed 31 Aug 9:56<br>Task manager A-dato Demo, A-dato.com |  |  |
|                                                              |                                                           | cted in 8 days<br>vill be maintai                             |                   |                   | Resourcing Notes (0) Custom fields Working hours Workpackage |             |                               |                 |                        |              |                                                                                                                                      |  |  |
|                                                              |                                                           |                                                               |                   | -                 |                                                              |             |                               |                 |                        |              | Your role Task manager<br>Skill Purchasing<br>Resource(s) No resource assigned<br>Status Started ~                                   |  |  |
| le Edit View Project                                         | t <u>W</u> indow <u>H</u> elp                             |                                                               |                   |                   |                                                              |             |                               |                 |                        |              | Etta [hanamau] 0 days/64h                                                                                                            |  |  |
| Cards view                                                   | Cards view Print Resource load Properties                 |                                                               |                   |                   |                                                              |             | Filter enter your search text |                 |                        |              | Please enter the 'expected time to complete'                                                                                         |  |  |
| ·   == == ==   •                                             | $\leftarrow \rightarrow \downarrow \uparrow + \downarrow$ | 🗙 🛛 📰 🔽 🕅 Sched                                               | ule view          | ~                 | 1                                                            | Date 11- Ju | ul -16                        |                 | Tags 0 - Thu 14        | t Jul        | Expected completion Wed 31 Aug 17:00 at 100%<br>Scheduled duration 10 days (88h)                                                     |  |  |
| # ID Name                                                    | Buffers                                                   | Prj duration J                                                | ul 2016<br>.1 18  |                   | ug 201)<br>1                                                 | 6<br>08     | 15                            | 22 29           | Sep 2016<br>05         | 12           | Scheduled darador P 10-days (dori)                                                                                                   |  |  |
| 1 1407A-T3 Task 1                                            | 1                                                         |                                                               |                   | 1                 |                                                              |             |                               |                 |                        |              |                                                                                                                                      |  |  |
| 2 1407A-T6 Task 2                                            |                                                           |                                                               |                   |                   |                                                              |             |                               |                 |                        |              |                                                                                                                                      |  |  |
|                                                              |                                                           |                                                               |                   |                   |                                                              |             |                               | 1               |                        |              |                                                                                                                                      |  |  |
| 3 1407A-T1 Place 0                                           |                                                           | n/a [6 days]                                                  |                   |                   |                                                              |             |                               |                 | -Purchasing            |              |                                                                                                                                      |  |  |
| 3 1407A-T1 Place 0<br>4 1407A-T2 Monito<br>5 1407A-T4 Integr |                                                           | n/a [6 days]                                                  |                   |                   |                                                              |             |                               |                 |                        | oduct Engine |                                                                                                                                      |  |  |

### Communication

|               | ges (0) Project portfolio Activ                   |                   |    |          |         |                                       |                                                                                                                                      |
|---------------|---------------------------------------------------|-------------------|----|----------|---------|---------------------------------------|--------------------------------------------------------------------------------------------------------------------------------------|
| Show design p | backages                                          |                   |    |          | ente    | er your search text 🛛 🗱 🦉 Cards >>    | Task details 🛛 🔗                                                                                                                     |
| ID            | Description                                       | Start date        | ТМ | Priority | RTS     | Resources                             | ID 1407A-T2                                                                                                                          |
| 1407A-T2      | <u>c</u> , Monitor Delivery<br>Purchasing Project | Today 10:18 [w33] | AD | 9        | Started | Purchasing [tomorrow 8 days, started] | Description Monitor Delivery<br>Project Purchasing Project                                                                           |
|               |                                                   |                   |    |          |         |                                       | Project manager Robin Porter, LYNX GmbH<br>Scheduled dates Wed 17 Aug 9:56 - Wed 31 Aug 9:56<br>Task manager A-dato Demo, A-dato.com |
|               |                                                   |                   |    |          |         |                                       | Resourcing Notes (1) Custom fields Working hours Workpackage F                                                                       |
|               |                                                   |                   |    |          |         |                                       | Eilter: show all                                                                                                                     |
|               |                                                   |                   |    |          |         |                                       | Comment A-dato Demo, A-dato.com Fri 15 Jul 10:27                                                                                     |

The Task Manager has the possibility to enter comments / issues, to communicate delivery related information within the whole project team.