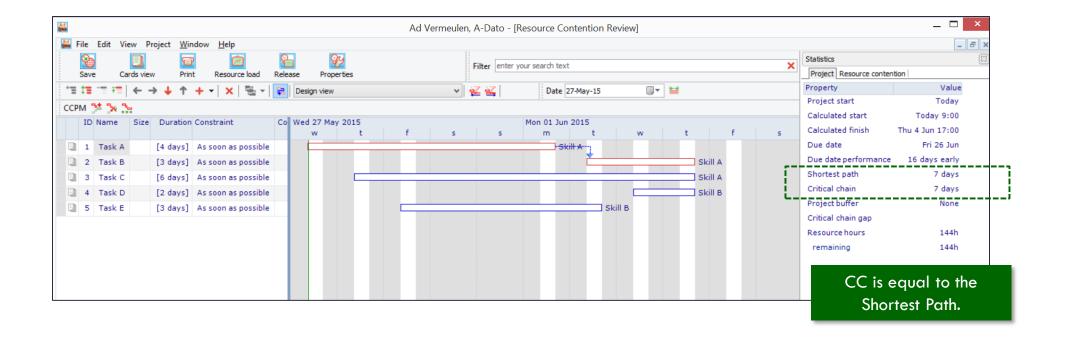

# If CC equals the shortest path the plan is as fast as possible (unless dependencies can be eliminated)