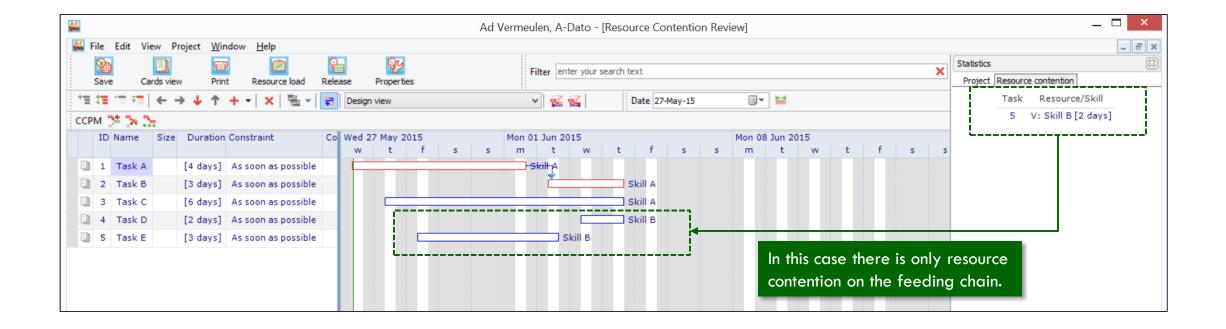

, from \_ 🗆 [Resource Contention Review] the perspective of task 3 (the first task) Karaman File Edit View Project Window Help CC contention is listed first Filter enter your search text Project Resource contention Properties Task Resource/Skill 2 2 Date 27-May-15 3 V: Skill A [7 days] ССРМ 🌁 🔭 🎠 Co Wed 27 May 2015 Size Duration Constraint Mon 01 Jun 2015 Mon 08 Jun 2015 1 V: Skill A [3 days] Skill A 1 Task A [4 days] As soon as possible 5 V: Skill B [2 days] Task B [3 days] As soon as possible [6 days] As soon as possible 3 Task C 4 Task D [2 days] As soon as possible Skill B [3 days] As soon as possible Skill B 5 Task E Contention on the feeding chains



#### Resource Contention on the CC is listed first





#### Resource Contention





#### Only Resource Contention on Feeding Chain





# If CC equals the shortest path the plan is as fast as possible (unless dependencies can be eliminated)