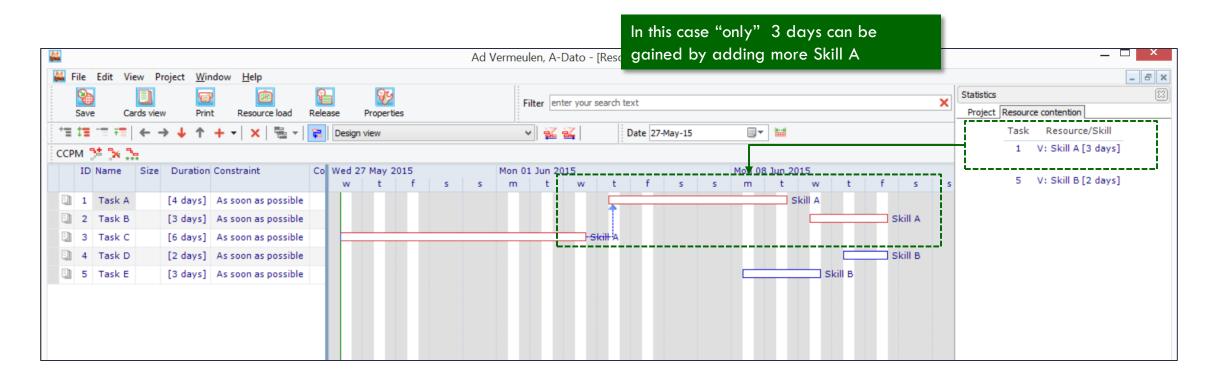

## Resource Contention Example Availability of 1 FTE for Skill A and Skill B

If 2 more Skill A resources would be available, 7 days can be gained, from \_ 🗆 [Resource Contention Review] the perspective of task 3 (the first task) Karaman File Edit View Project Window Help CC contention is listed first Filter enter your search text Project Resource contention Properties Task Resource/Skill 2 2 Date 27-May-15 3 V: Skill A [7 days] ССРМ 🌁 🔭 🎠 Co Wed 27 May 2015 Size Duration Constraint Mon 01 Jun 2015 Mon 08 Jun 2015 1 V: Skill A [3 days] Skill A 1 Task A [4 days] As soon as possible 5 V: Skill B [2 days] Task B [3 days] As soon as possible [6 days] As soon as possible 3 Task C 4 Task D [2 days] As soon as possible Skill B [3 days] As soon as possible Skill B 5 Task E Contention on the feeding chains

#### Resource Contention