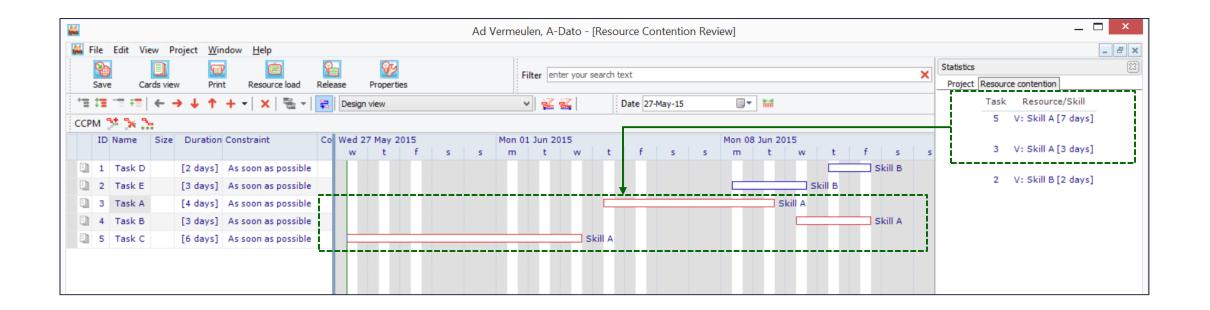

## Resource Contention Example Availability of 1 FTE for Skill A and Skill B

If 2 more Skill A resources would be available, 7 days can be gained, from \_ 🗆 [Resource Contention Review] the perspective of task 3 (the first task) Karaman File Edit View Project Window Help CC contention is listed first Filter enter your search text Project Resource contention Properties Task Resource/Skill 2 2 Date 27-May-15 3 V: Skill A [7 days] ССРМ 🌁 🔭 🎠 Co Wed 27 May 2015 Size Duration Constraint Mon 01 Jun 2015 Mon 08 Jun 2015 1 V: Skill A [3 days] Skill A 1 Task A [4 days] As soon as possible 5 V: Skill B [2 days] Task B [3 days] As soon as possible [6 days] As soon as possible 3 Task C 4 Task D [2 days] As soon as possible Skill B [3 days] As soon as possible Skill B 5 Task E Contention on the feeding chains

#### Resource Contention on the CC is listed first